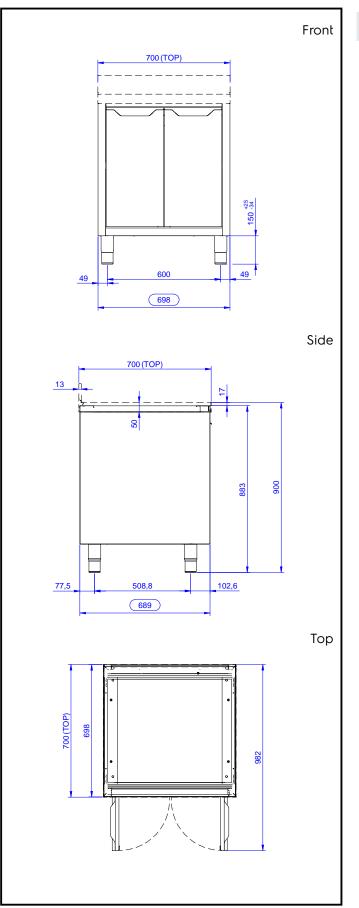

## Key Information:

| Cabinet width:               |          |
|------------------------------|----------|
| 133175 (RAU7002HD)           | 645 mm   |
| Cabinet depth:               | 645 mm   |
| Cabinet height:              | 610 mm   |
| External dimensions, Width:  | 689 mm   |
| External dimensions, Depth:  | 700 mm   |
| External dimensions, Height: | 883 mm   |
| Number and type of doors:    | 2 Hinged |
| Net weight:                  | 38 kg    |
|                              |          |