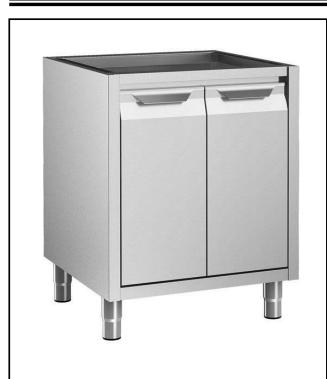

Standard Preparation Cupboard with 2 Hinged Door no top, 700mm

133175 (RAU7002HD)

Cupboard with 2 hinged door - no Top, 700mm

#### Item No.

Made entirely from stainless steel. Inner welded frame in stainless steel. No top unit for integrated solutions. Base panel in 304 AISI stainless steel and height-adjustable intermediate shelf. 2 Sound-deadened hinged doors. Mounted on feet, adjustable in height.

### **Main Features**

- Ideal for central positioning in the kitchen, either as island installation or back to back.
- Handles in stainless steel for better hygiene and reliability.
- Sturdiness, stability and reliability of table accurately tested.

#### Construction

- Reinforced side and base panel in 304 AISI stainless steel.
- 304 AISI stainless steel feet, 200 mm high and 54 mm in diameter, adjustable by -50/+30 mm.
- Inner welded frame in stainless steel to guarantee superior strength and stability.
- Equipped with intermediate shelf which can be positioned at three different heights.
- Sturdy sound-deadened hinged doors on tracks located flush to the front of the frame.
- Hinged door with sound deadening internal panels, fitted with 304 AISI stainless steel hinges on the inner sides.
- Without top for integrated solutions.